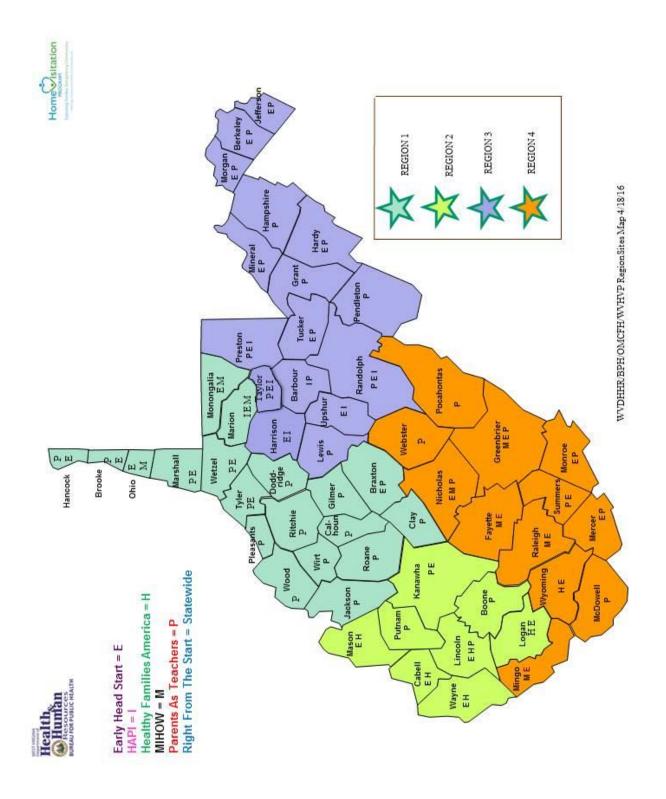

The home visitation models/programs currently providing services in the State include: Partners in Community Outreach (Healthy Families America, Maternal Infant Health Outreach Workers & Parents as Teachers); Early Head Start; Right From The Start Program; Help Me Grow; Healthy Start/Helping Appalachian Parents & Infants Project; and Save the Children.