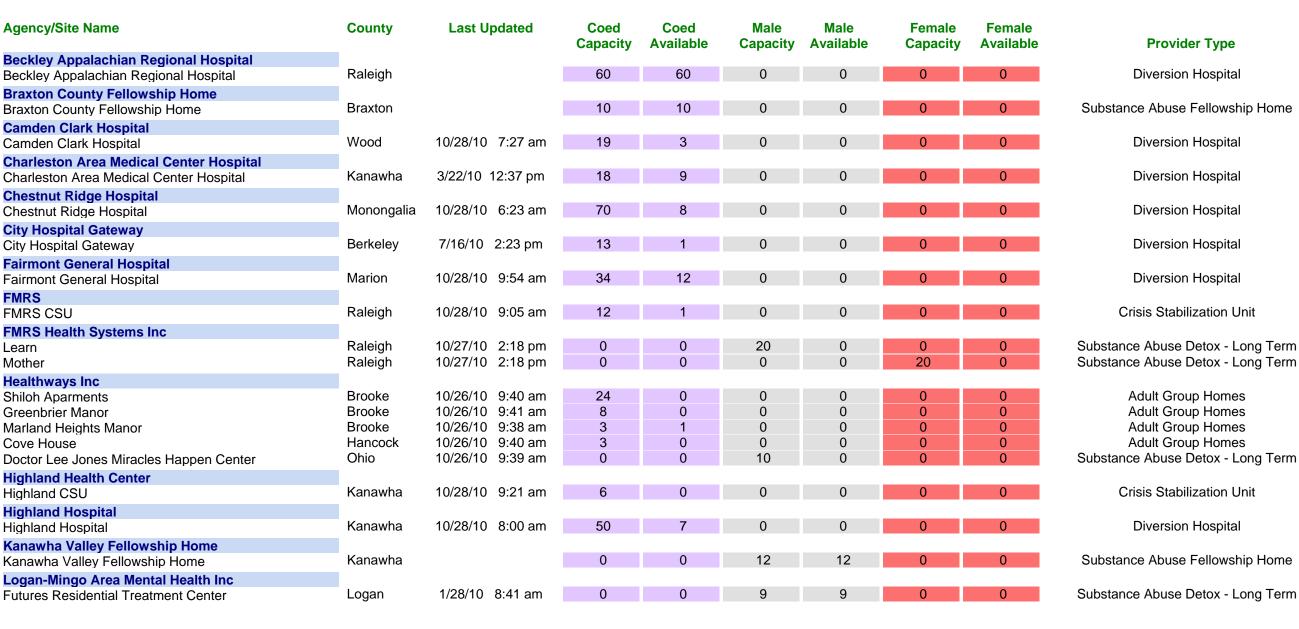

## West Virginia Adult Mental Health Placement Network Bed Availability Report

A service of the West Virginia Department of Health and Human Resources







| Agency/Site Name                           | County            | Last Updated                         | Coed<br>Capacity | Coed<br>Available | Male<br>Capacity | Male<br>Available | Female<br>Capacity | Female<br>Available | Provider Type                                          |
|--------------------------------------------|-------------------|--------------------------------------|------------------|-------------------|------------------|-------------------|--------------------|---------------------|--------------------------------------------------------|
| Mercer County Fellowship Home              |                   |                                      |                  |                   |                  |                   |                    |                     |