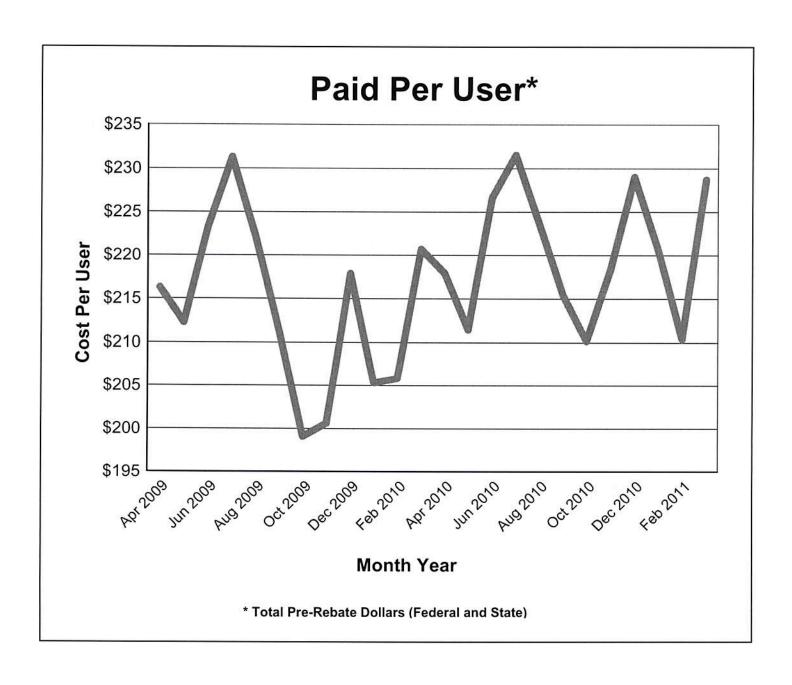

## West Virginia Monthly Statistics

|                         | January 2010 | January 2011 | % CHANGE | Calendar YTD<br>2010 | Calendar YTD<br>2011 | % CHANGE |
|-------------------------|--------------|--------------|----------|----------------------|----------------------|----------|
| Total Paid Amount       | \$26,760,675 | \$29,848,361 | 11.5 %   | \$339,027,372        | \$348,984,985        | 2.90%    |
| Users                   | 130,345      | 135,560      | 4.0 %    | 293,628              | 295,231              | 0.50%    |
| Cost Per User           | \$205.31     | \$220.19     | 7.2 %    | 1,154.62             | 1,182.07             | 2.40%    |
| Total Scripts           | 477,523      | 509,045      | 6.6 %    | 5,853,999            | 6,030,045            | 3.00%    |
| Avg Scripts Per User    | 3.7          | 3.8          | 2.7 %    | 19.9                 | 20.4                 | 2.40%    |
| Avg Cost Per RX         | \$56.04      | \$58.64      | 4.6 %    | \$57.91              | \$57.87              | (0.10%)  |
| # Generic Scripts       | 355,265      | 382,310      | 7.6%     | 4,247,682            | 4,475,629            | 5.40%    |
| % Generic               | 74.4%        | 75.1%        | 0.9 %    | 72.6%                | 74.2%                | 2.30%    |
| \$ Generic              | \$5,928,029  | \$5,723,960  | (3.4)%   | \$72,715,371         | \$71,020,538         | (2.30%)  |
| Avg Generic Script Cost | \$16.69      | \$14.97      | (10.3)%  | \$17.12              | \$15.87              | (7.30%)  |
| Avg. Days Supply        | 22           | 22           | 0.0 %    | 22                   | 22                   | 0.00%    |
| # Brand Scripts         | 122,258      | 126,735      | 3.7 %    | 1,606,317            | 1,554,416            | (3.20%)  |
| % Brand                 | 25.6%        | 24.9%        | (2.7)%   | 27.4%                | 25.8%                | (6.00%)  |
| \$ Brand                | \$20,832,646 | \$24,124,402 | 15.8 %   | \$266,312,001        | \$277,964,447        | 4.40%    |
| Avg Brand Script Cost   | \$170.40     | \$190.35     | 11.7 %   | \$165.79             | \$178.82             | 7.90%    |
| Avg Days Supply         | 27           | 27           | 0.0%     | 26                   | 27                   | 3.80%    |