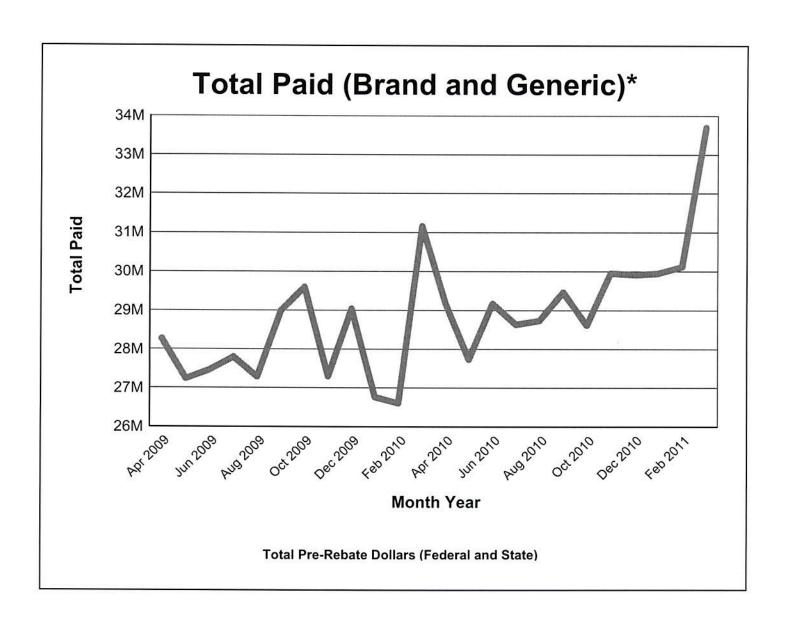

## West Virginia Monthly Statistics

|                         | January 2010 | January 2011 | % CHANGE | Calendar YTD<br>2010 | Calendar YTD<br>2011 | % CHANGE |
|-------------------------|--------------|--------------|----------|----------------------|----------------------|----------|
| Total Paid Amount       | \$26,760,675 | \$29,848,361 | 11.5 %   | \$339,027,372        | \$348,984,985        | 2.90%    |
| Users                   | 130,345      | 135,560      | 4.0 %    | 293,628              | 295,231              | 0.50%    |
| Cost Per User           | \$205.31     | \$220.19     | 7.2 %    | 1,154.62             | 1,182.07             | 2.40%    |
| Total Scripts           | 477,523      | 509,045      | 6.6 %    | 5,853,999            | 6,030,045            | 3.00%    |
| Avg Scripts Per User    | 3.7          | 3.8          | 2.7 %    | 19.9                 | 20.4                 | 2.40%    |
| Avg Cost Per RX         | \$56.04      | \$58.64      | 4.6 %    | \$57.91              | \$57.87              | (0.10%)  |
| # Generic Scripts       | 355,265      | 382,310      | 7.6%     | 4,247,682            | 4,475,629            | 5.40%    |
| % Generic               | 74.4%        | 75.1%        | 0.9 %    | 72.6%                | 74.2%                | 2.30%    |
| \$ Generic              | \$5,928,029  | \$5,723,960  | (3.4)%   | \$72,715,371         | \$71,020,538         | (2.30%)  |
| Avg Generic Script Cost | \$16.69      | \$14.97      | (10.3)%  | \$17.12              | \$15.87              | (7.30%)  |
| Avg. Days Supply        | 22           | 22           | 0.0 %    | 22                   | 22                   | 0.00%    |
| # Brand Scripts         | 122,258      | 126,735      | 3.7 %    | 1,606,317            | 1,554,416            | (3.20%)  |
| % Brand                 | 25.6%        | 24.9%        | (2.7)%   | 27.4%                | 25.8%                | (6.00%)  |
| \$ Brand                | \$20,832,646 | \$24,124,402 | 15.8 %   | \$266,312,001        | \$277,964,447        | 4.40%    |
| Avg Brand Script Cost   | \$170.40     | \$190.35     | 11.7 %   | \$165.79             | \$178.82             | 7.90%    |
| Avg Days Supply         | 27           | 27           | 0.0%     | 26                   | 27                   | 3.80%    |