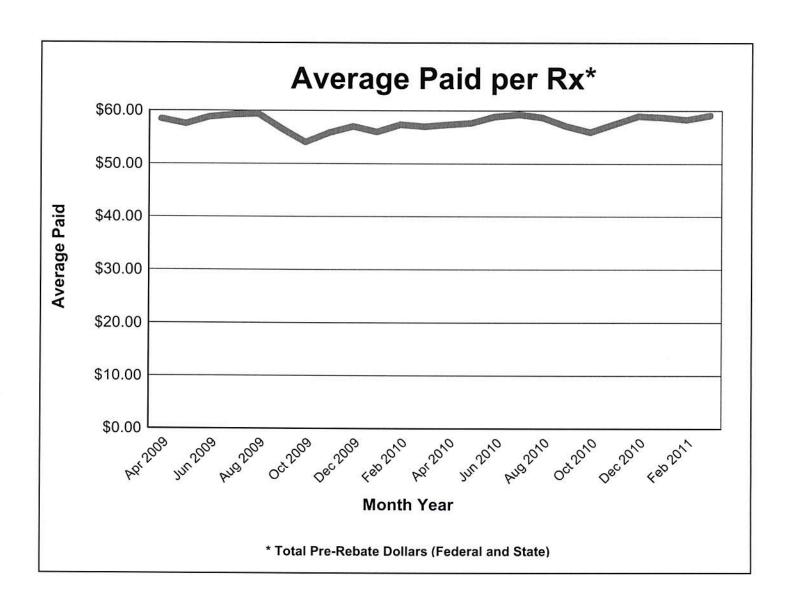

## West Virginia Monthly Statistics

|                         | January 2010 | January 2011 | % CHANGE | Calendar YTD<br>2010 | Calendar YTD<br>2011 | % CHANGE |
|-------------------------|--------------|--------------|----------|----------------------|----------------------|----------|
| Total Paid Amount       | \$26,760,675 | \$29,848,361 | 11.5 %   | \$339,027,372        | \$348,984,985        | 2.90%    |
| Users                   | 130,345      | 135,560      | 4.0 %    | 293,628              | 295,231              | 0.50%    |
| Cost Per User           | \$205.31     | \$220.19     | 7.2 %    | 1,154.62             | 1,182.07             | 2.40%    |
| Total Scripts           | 477,523      | 509,045      | 6.6 %    | 5,853,999            | 6,030,045            | 3.00%    |
| Avg Scripts Per User    | 3.7          | 3.8          | 2.7 %    | 19.9                 | 20.4                 | 2.40%    |
| Avg Cost Per RX         | \$56.04      | \$58.64      | 4.6 %    | \$57.91              | \$57.87              | (0.10%)  |
| # Generic Scripts       | 355,265      | 382,310      | 7.6%     | 4,247,682            | 4,475,629            | 5.40%    |
| % Generic               | 74.4%        | 75.1%        | 0.9 %    | 72.6%                | 74.2%                | 2.30%    |
| \$ Generic              | \$5,928,029  | \$5,723,960  | (3.4)%   | \$72,715,371         | \$71,020,538         | (2.30%)  |
| Avg Generic Script Cost | \$16.69      | \$14.97      | (10.3)%  | \$17.12              | \$15.87              | (7.30%)  |
| Avg. Days Supply        | 22           | 22           | 0.0 %    | 22                   | 22                   | 0.00%    |
| # Brand Scripts         | 122,258      | 126,735      | 3.7 %    | 1,606,317            | 1,554,416            | (3.20%)  |
| % Brand                 | 25.6%        | 24.9%        | (2.7)%   | 27.4%                | 25.8%                | (6.00%)  |
| \$ Brand                | \$20,832,646 | \$24,124,402 | 15.8 %   | \$266,312,001        | \$277,964,447        | 4.40%    |
| Avg Brand Script Cost   | \$170.40     | \$190.35     | 11.7 %   | \$165.79             | \$178.82             | 7.90%    |
| Avg Days Supply         | 27           | 27           | 0.0%     | 26                   | 27                   | 3.80%    |