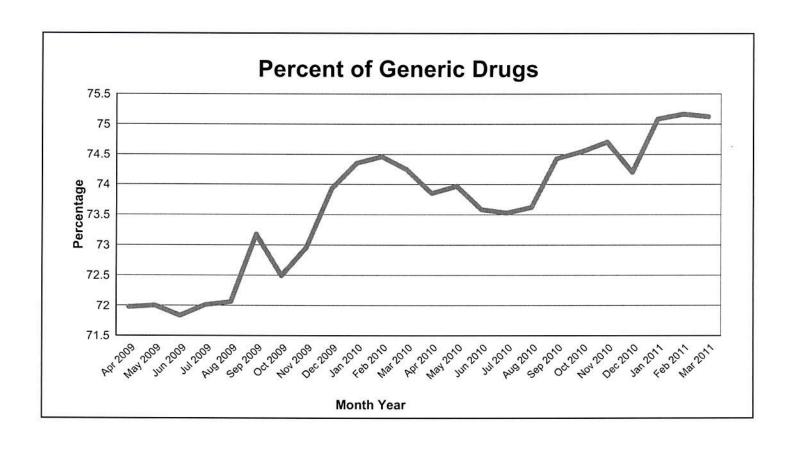

## West Virginia Monthly Statistics

|                         | January 2010 | January 2011 | % CHANGE | Calendar YTD<br>2010 | Calendar YTD<br>2011 | % CHANGE |
|-------------------------|--------------|--------------|----------|----------------------|----------------------|----------|
| Total Paid Amount       | \$26,760,675 | \$29,848,361 | 11.5 %   | \$339,027,372        | \$348,984,985        | 2.90%    |
| Users                   | 130,345      | 135,560      | 4.0 %    | 293,628              | 295,231              | 0.50%    |
| Cost Per User           | \$205.31     | \$220.19     | 7.2 %    | 1,154.62             | 1,182.07             | 2.40%    |
| Total Scripts           | 477,523      | 509,045      | 6.6 %    | 5,853,999            | 6,030,045            | 3.00%    |
| Avg Scripts Per User    | 3.7          | 3.8          | 2.7 %    | 19.9                 | 20.4                 | 2.40%    |
| Avg Cost Per RX         | \$56.04      | \$58.64      | 4.6 %    | \$57.91              | \$57.87              | (0.10%)  |
| # Generic Scripts       | 355,265      | 382,310      | 7.6%     | 4,247,682            | 4,475,629            | 5.40%    |
| % Generic               | 74.4%        | 75.1%        | 0.9 %    | 72.6%                | 74.2%                | 2.30%    |
| \$ Generic              | \$5,928,029  | \$5,723,960  | (3.4)%   | \$72,715,371         | \$71,020,538         | (2.30%)  |
| Avg Generic Script Cost | \$16.69      | \$14.97      | (10.3)%  | \$17.12              | \$15.87              | (7.30%)  |
| Avg. Days Supply        | 22           | 22           | 0.0 %    | 22                   | 22                   | 0.00%    |
| # Brand Scripts         | 122,258      | 126,735      | 3.7 %    | 1,606,317            | 1,554,416            | (3.20%)  |
| % Brand                 | 25.6%        | 24.9%        | (2.7)%   | 27.4%                | 25.8%                | (6.00%)  |
| \$ Brand                | \$20,832,646 | \$24,124,402 | 15.8 %   | \$266,312,001        | \$277,964,447        | 4.40%    |
| Avg Brand Script Cost   | \$170.40     | \$190.35     | 11.7 %   | \$165.79             | \$178.82             | 7.90%    |
| Avg Days Supply         | 27           | 27           | 0.0%     | 26                   | 27                   | 3.80%    |