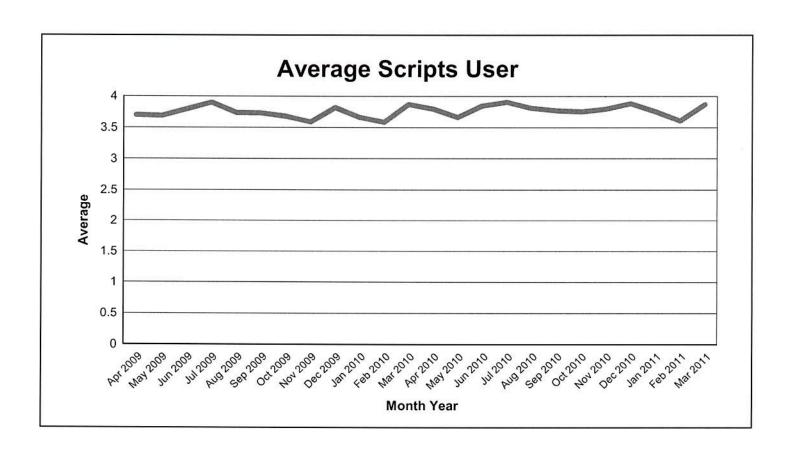

## West Virginia Monthly Statistics

|                         | January 2010 | January 2011 | % CHANGE | Calendar YTD<br>2010 | Calendar YTD<br>2011 | % CHANGE |
|-------------------------|--------------|--------------|----------|----------------------|----------------------|----------|
| Total Paid Amount       | \$26,760,675 | \$29,848,361 | 11.5 %   | \$339,027,372        | \$348,984,985        | 2.90%    |
| Users                   | 130,345      | 135,560      | 4.0 %    | 293,628              | 295,231              | 0.50%    |
| Cost Per User           | \$205.31     | \$220.19     | 7.2 %    | 1,154.62             | 1,182.07             | 2.40%    |
| Total Scripts           | 477,523      | 509,045      | 6.6 %    | 5,853,999            | 6,030,045            | 3.00%    |
| Avg Scripts Per User    | 3.7          | 3.8          | 2.7 %    | 19.9                 | 20.4                 | 2.40%    |
| Avg Cost Per RX         | \$56.04      | \$58.64      | 4.6 %    | \$57.91              | \$57.87              | (0.10%)  |
| # Generic Scripts       | 355,265      | 382,310      | 7.6%     | 4,247,682            | 4,475,629            | 5.40%    |
| % Generic               | 74.4%        | 75.1%        | 0.9 %    | 72.6%                | 74.2%                | 2.30%    |
| \$ Generic              | \$5,928,029  | \$5,723,960  | (3.4)%   | \$72,715,371         | \$71,020,538         | (2.30%)  |
| Avg Generic Script Cost | \$16.69      | \$14.97      | (10.3)%  | \$17.12              | \$15.87              | (7.30%)  |
| Avg. Days Supply        | 22           | 22           | 0.0 %    | 22                   | 22                   | 0.00%    |
| # Brand Scripts         | 122,258      | 126,735      | 3.7 %    | 1,606,317            | 1,554,416            | (3.20%)  |
| % Brand                 | 25.6%        | 24.9%        | (2.7)%   | 27.4%                | 25.8%                | (6.00%)  |
| \$ Brand                | \$20,832,646 | \$24,124,402 | 15.8 %   | \$266,312,001        | \$277,964,447        | 4.40%    |
| Avg Brand Script Cost   | \$170.40     | \$190.35     | 11.7 %   | \$165.79             | \$178.82             | 7.90%    |
| Avg Days Supply         | 27           | 27           | 0.0%     | 26                   | 27                   | 3.80%    |