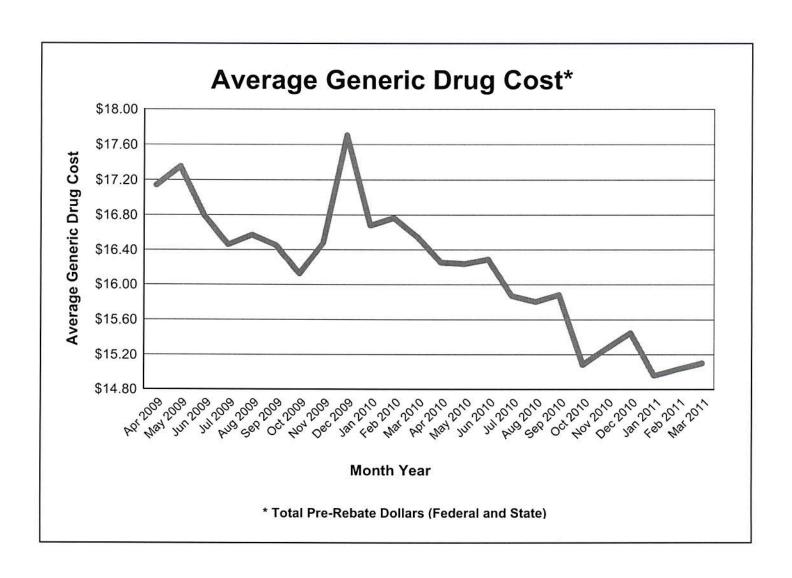

## West Virginia Monthly Statistics

|                         | January 2010 | January 2011 | % CHANGE | Calendar YTD<br>2010 | Calendar YTD<br>2011 | % CHANGE |
|-------------------------|--------------|--------------|----------|----------------------|----------------------|----------|
| Total Paid Amount       | \$26,760,675 | \$29,848,361 | 11.5 %   | \$339,027,372        | \$348,984,985        | 2.90%    |
| Users                   | 130,345      | 135,560      | 4.0 %    | 293,628              | 295,231              | 0.50%    |
| Cost Per User           | \$205.31     | \$220.19     | 7.2 %    | 1,154.62             | 1,182.07             | 2.40%    |
| Total Scripts           | 477,523      | 509,045      | 6.6 %    | 5,853,999            | 6,030,045            | 3.00%    |
| Avg Scripts Per User    | 3.7          | 3.8          | 2.7 %    | 19.9                 | 20.4                 | 2.40%    |
| Avg Cost Per RX         | \$56.04      | \$58.64      | 4.6 %    | \$57.91              | \$57.87              | (0.10%)  |
| # Generic Scripts       | 355,265      | 382,310      | 7.6%     | 4,247,682            | 4,475,629            | 5.40%    |
| % Generic               | 74.4%        | 75.1%        | 0.9 %    | 72.6%                | 74.2%                | 2.30%    |
| \$ Generic              | \$5,928,029  | \$5,723,960  | (3.4)%   | \$72,715,371         | \$71,020,538         | (2.30%)  |
| Avg Generic Script Cost | \$16.69      | \$14.97      | (10.3)%  | \$17.12              | \$15.87              | (7.30%)  |
| Avg. Days Supply        | 22           | 22           | 0.0 %    | 22                   | 22                   | 0.00%    |
| # Brand Scripts         | 122,258      | 126,735      | 3.7 %    | 1,606,317            | 1,554,416            | (3.20%)  |
| % Brand                 | 25.6%        | 24.9%        | (2.7)%   | 27.4%                | 25.8%                | (6.00%)  |
| \$ Brand                | \$20,832,646 | \$24,124,402 | 15.8 %   | \$266,312,001        | \$277,964,447        | 4.40%    |
| Avg Brand Script Cost   | \$170.40     | \$190.35     | 11.7 %   | \$165.79             | \$178.82             | 7.90%    |
| Avg Days Supply         | 27           | 27           | 0.0%     | 26                   | 27                   | 3.80%    |