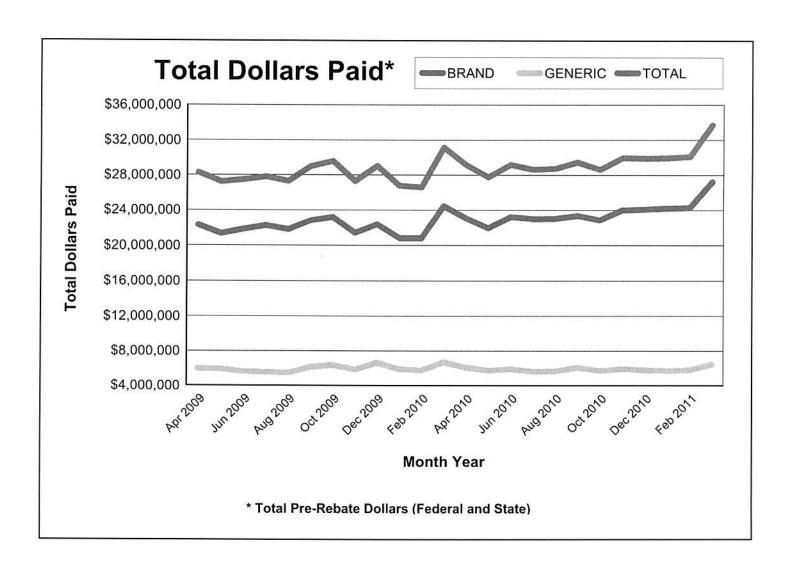

## West Virginia Monthly Statistics

|                         | January 2010 | January 2011 | % CHANGE | Calendar YTD<br>2010 | Calendar YTD<br>2011 | % CHANGE |
|-------------------------|--------------|--------------|----------|----------------------|----------------------|----------|
| Total Paid Amount       | \$26,760,675 | \$29,848,361 | 11.5 %   | \$339,027,372        | \$348,984,985        | 2.90%    |
| Users                   | 130,345      | 135,560      | 4.0 %    | 293,628              | 295,231              | 0.50%    |
| Cost Per User           | \$205.31     | \$220.19     | 7.2 %    | 1,154.62             | 1,182.07             | 2.40%    |
| Total Scripts           | 477,523      | 509,045      | 6.6 %    | 5,853,999            | 6,030,045            | 3.00%    |
| Avg Scripts Per User    | 3.7          | 3.8          | 2.7 %    | 19.9                 | 20.4                 | 2.40%    |
| Avg Cost Per RX         | \$56.04      | \$58.64      | 4.6 %    | \$57.91              | \$57.87              | (0.10%)  |
| # Generic Scripts       | 355,265      | 382,310      | 7.6%     | 4,247,682            | 4,475,629            | 5.40%    |
| % Generic               | 74.4%        | 75.1%        | 0.9 %    | 72.6%                | 74.2%                | 2.30%    |
| \$ Generic              | \$5,928,029  | \$5,723,960  | (3.4)%   | \$72,715,371         | \$71,020,538         | (2.30%)  |
| Avg Generic Script Cost | \$16.69      | \$14.97      | (10.3)%  | \$17.12              | \$15.87              | (7.30%)  |
| Avg. Days Supply        | 22           | 22           | 0.0 %    | 22                   | 22                   | 0.00%    |
| # Brand Scripts         | 122,258      | 126,735      | 3.7 %    | 1,606,317            | 1,554,416            | (3.20%)  |
| % Brand                 | 25.6%        | 24.9%        | (2.7)%   | 27.4%                | 25.8%                | (6.00%)  |
| \$ Brand                | \$20,832,646 | \$24,124,402 | 15.8 %   | \$266,312,001        | \$277,964,447        | 4.40%    |
| Avg Brand Script Cost   | \$170.40     | \$190.35     | 11.7 %   | \$165.79             | \$178.82             | 7.90%    |
| Avg Days Supply         | 27           | 27           | 0.0%     | 26                   | 27                   | 3.80%    |