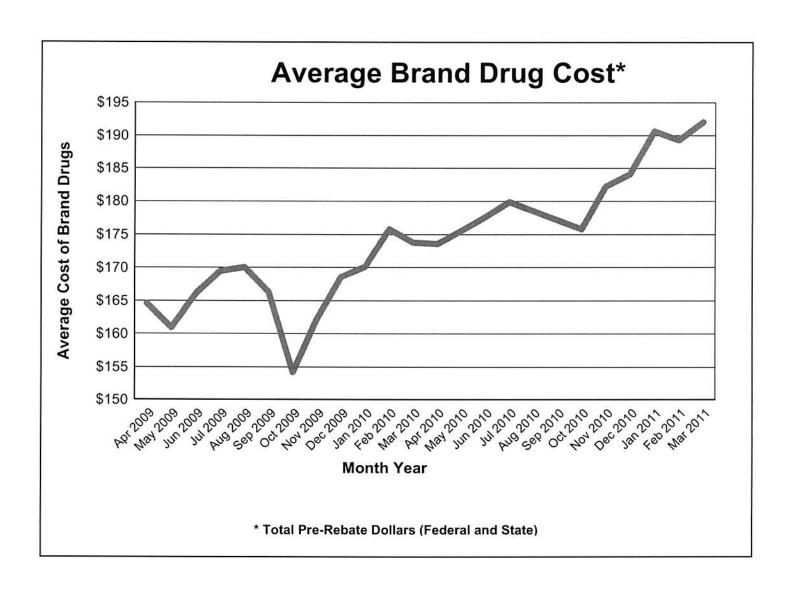

## West Virginia Monthly Statistics

|                         | January 2010 | January 2011 | % CHANGE | Calendar YTD<br>2010 | Calendar YTD<br>2011 | % CHANGE |
|-------------------------|--------------|--------------|----------|----------------------|----------------------|----------|
| Total Paid Amount       | \$26,760,675 | \$29,848,361 | 11.5 %   | \$339,027,372        | \$348,984,985        | 2.90%    |
| Users                   | 130,345      | 135,560      | 4.0 %    | 293,628              | 295,231              | 0.50%    |
| Cost Per User           | \$205.31     | \$220.19     | 7.2 %    | 1,154.62             | 1,182.07             | 2.40%    |
| Total Scripts           | 477,523      | 509,045      | 6.6 %    | 5,853,999            | 6,030,045            | 3.00%    |
| Avg Scripts Per User    | 3.7          | 3.8          | 2.7 %    | 19.9                 | 20.4                 | 2.40%    |
| Avg Cost Per RX         | \$56.04      | \$58.64      | 4.6 %    | \$57.91              | \$57.87              | (0.10%)  |
| # Generic Scripts       | 355,265      | 382,310      | 7.6%     | 4,247,682            | 4,475,629            | 5.40%    |
| % Generic               | 74.4%        | 75.1%        | 0.9 %    | 72.6%                | 74.2%                | 2.30%    |
| \$ Generic              | \$5,928,029  | \$5,723,960  | (3.4)%   | \$72,715,371         | \$71,020,538         | (2.30%)  |
| Avg Generic Script Cost | \$16.69      | \$14.97      | (10.3)%  | \$17.12              | \$15.87              | (7.30%)  |
| Avg. Days Supply        | 22           | 22           | 0.0 %    | 22                   | 22                   | 0.00%    |
| # Brand Scripts         | 122,258      | 126,735      | 3.7 %    | 1,606,317            | 1,554,416            | (3.20%)  |
| % Brand                 | 25.6%        | 24.9%        | (2.7)%   | 27.4%                | 25.8%                | (6.00%)  |
| \$ Brand                | \$20,832,646 | \$24,124,402 | 15.8 %   | \$266,312,001        | \$277,964,447        | 4.40%    |
| Avg Brand Script Cost   | \$170.40     | \$190.35     | 11.7 %   | \$165.79             | \$178.82             | 7.90%    |
| Avg Days Supply         | 27           | 27           | 0.0%     | 26                   | 27                   | 3.80%    |