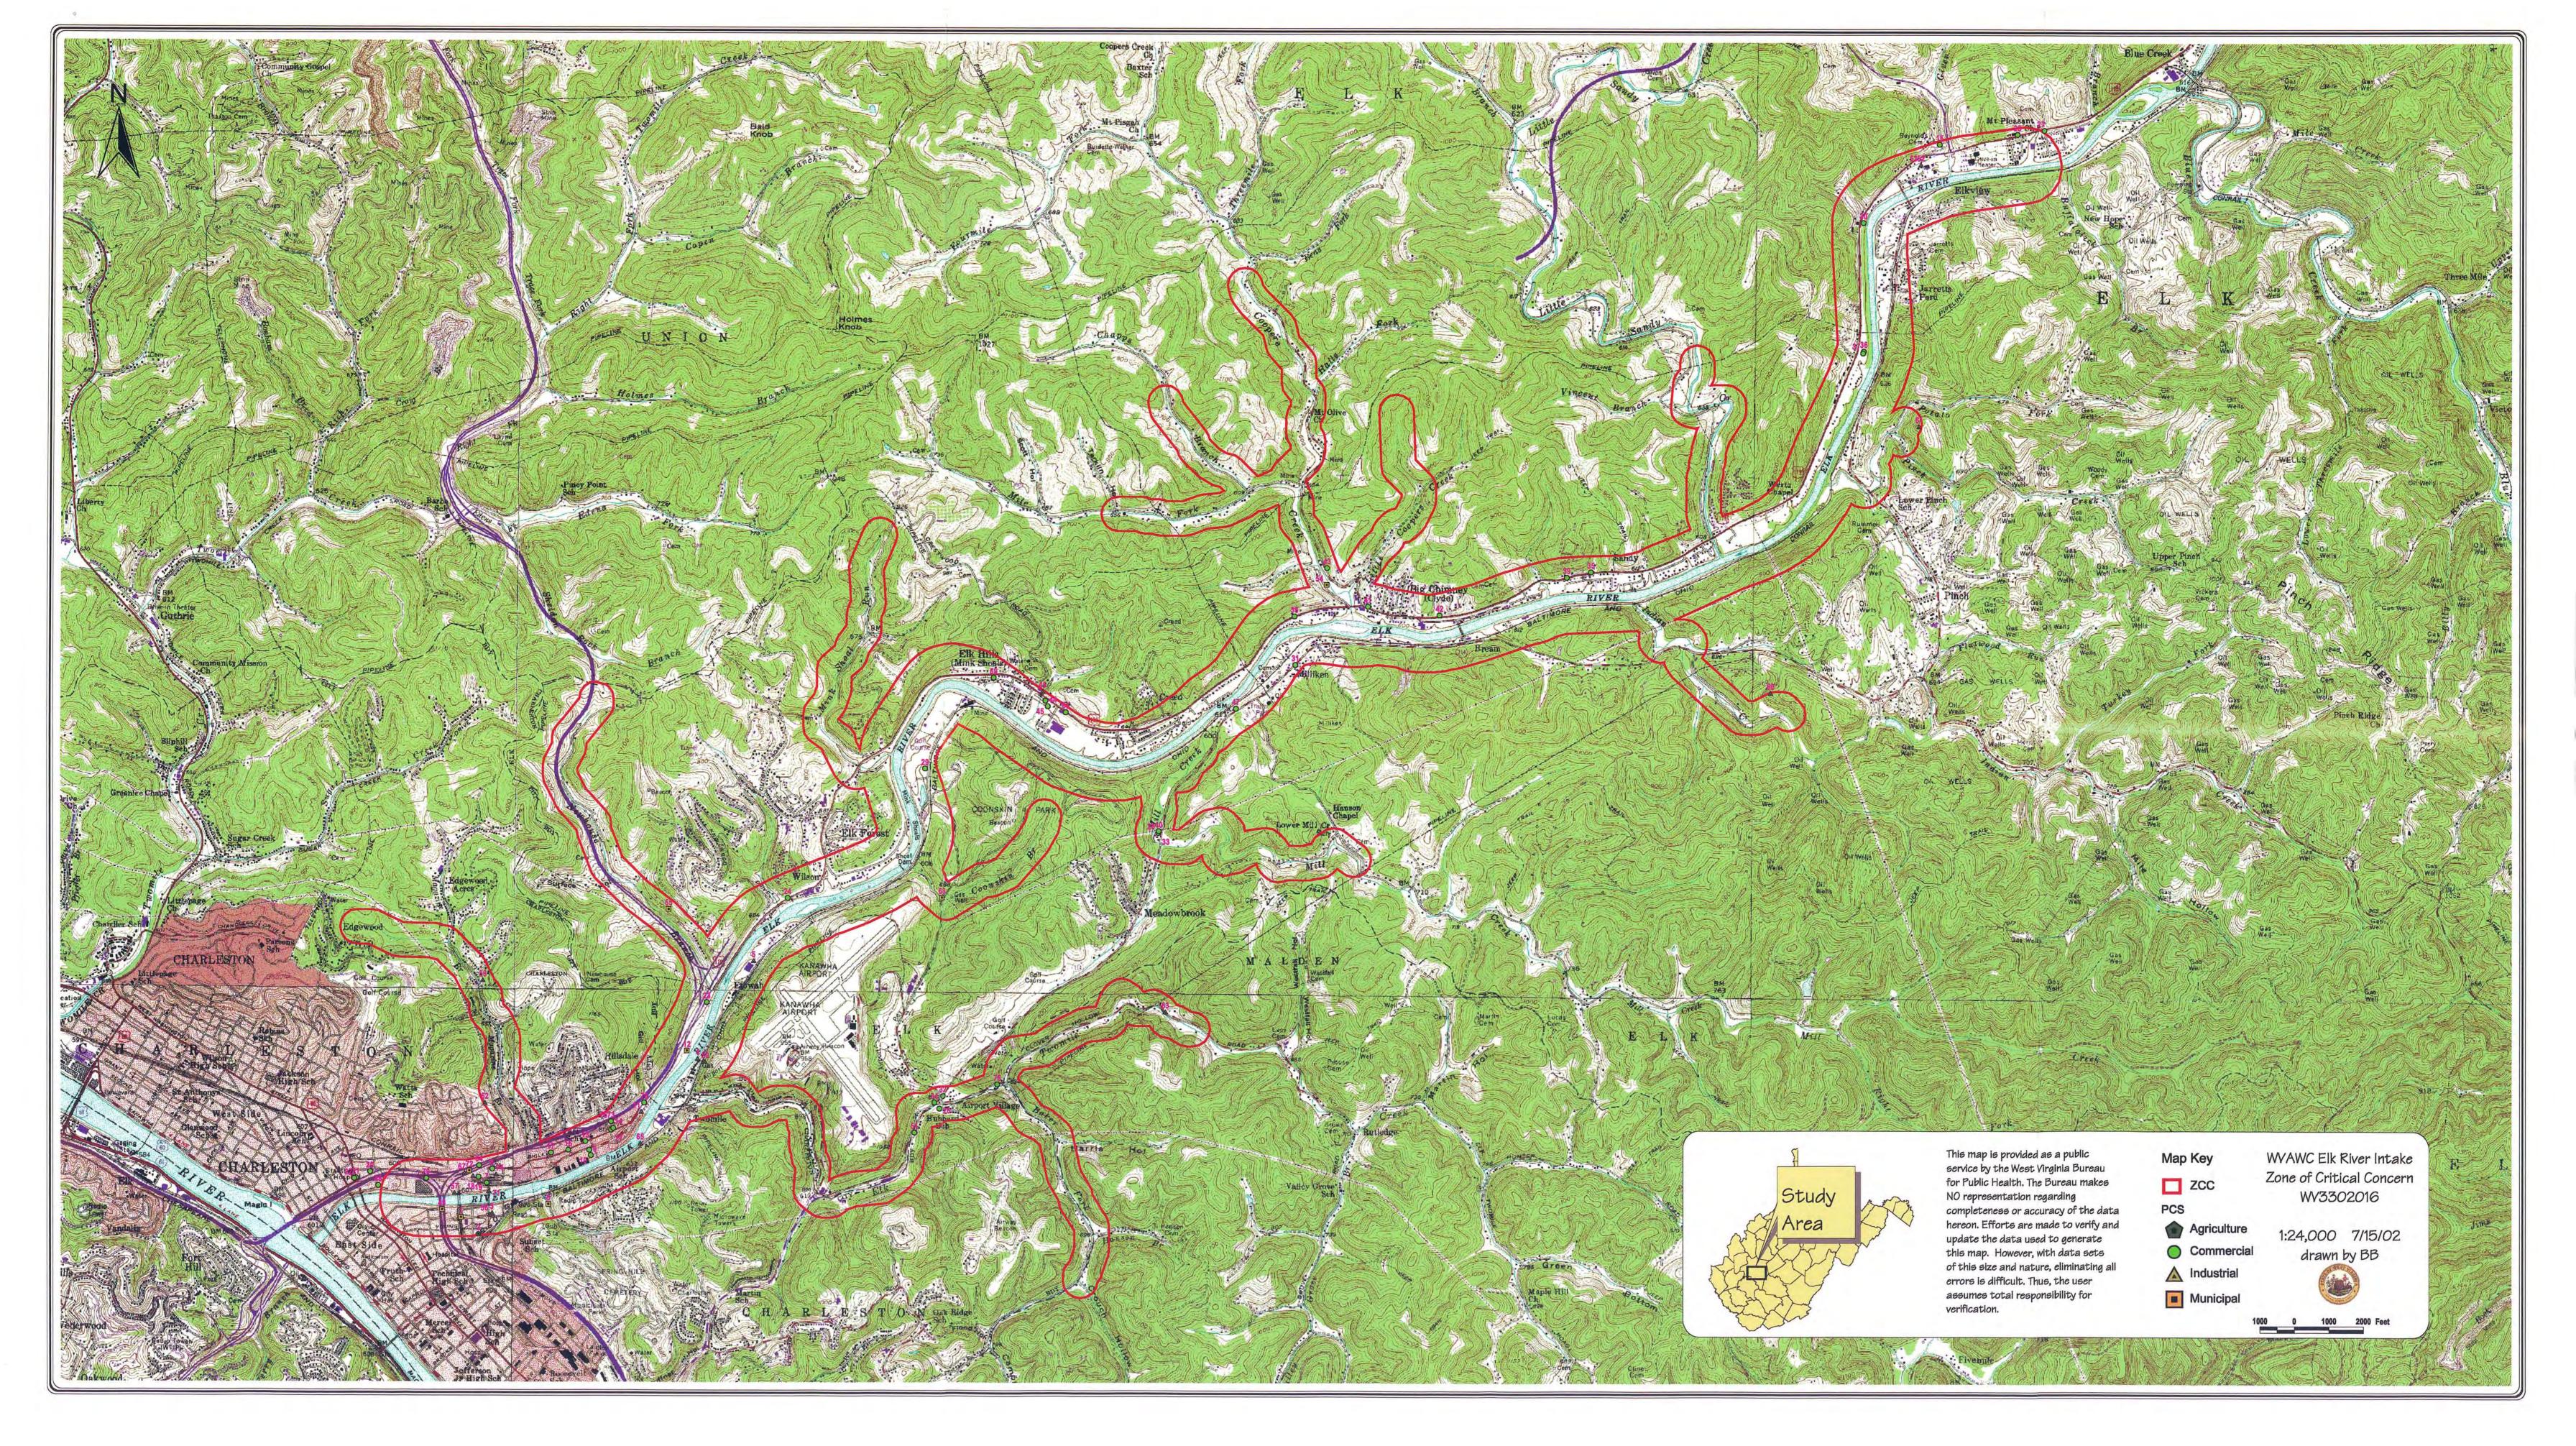

#### · Zone of Critical Concern

The second type of delineation is the Zone of Critical Concern (ZCC). Figure 2 shows the ZCC area, which covers approximately 5,969 acres. The ZCC is a corridor along streams within the WSDA area that warrants a more detailed inventory and management due to its proximity to the surface intake and to the susceptibility to potential contaminants. The ZCC is calculated using a mathematical model that accounts for stream flows, gradient, and area topography. The length of the ZCC is based on a five hour time of travel. The ZCC width is 1000 feet from each bank of the principal stream and 500 feet from each bank of the tributaries draining into the principal stream.

• The second step is the detailed inventory of PSCS's in the ZCC. The detailed source inventory is conducted to identify PSCS's that were not captured in the broad regulated source inventory and to field verify the PSCS's in the ZCC. PCS's located during the inventory are found on Figure 2.