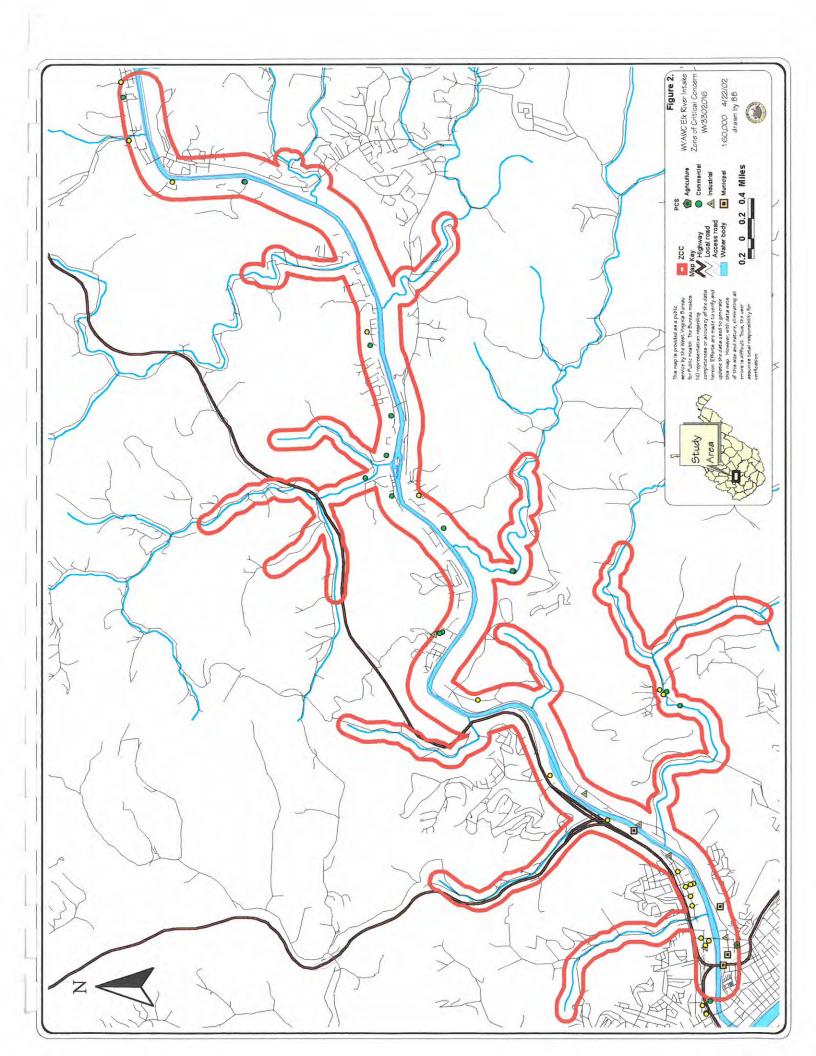

#### · Zone of Critical Concern

The second type of delineation is the Zone of Critical Concern (ZCC). Figure 2 shows the ZCC area, which covers approximately 5,969 acres. The ZCC is a corridor along streams within the WSDA area that warrants a more detailed inventory and management due to its proximity to the surface intake and to the susceptibility to potential contaminants. The ZCC is calculated using a mathematical model that accounts for stream flows, gradient, and area topography. The length of the ZCC is based on a five hour time of travel. The ZCC width is 1000 feet from each bank of the principal stream and 500 feet from each bank of the tributaries draining into the principal stream.

• The second step is the detailed inventory of PSCS's in the ZCC. The detailed source inventory is conducted to identify PSCS's that were not captured in the broad regulated source inventory and to field verify the PSCS's in the ZCC. PCS's located during the inventory are found on Figure 2.

#### Summary of the Detailed Inventory

Table 7 is a summary of the detailed inventory of potential contaminant sources in the ZCC. The detailed source inventory was conducted to identify PSCS's that were not identified in the existing database review and to verify the location of the PSCS within the ZCC. Additional potential significant contaminant sources that were identified in detailed inventories of the ZCC consist of commercial activities (Shell Gas Station, Sun Belt Rentals), municipal operations (City of Charleston Sewage Lift Station, Road Salt Storage), and industrial operations