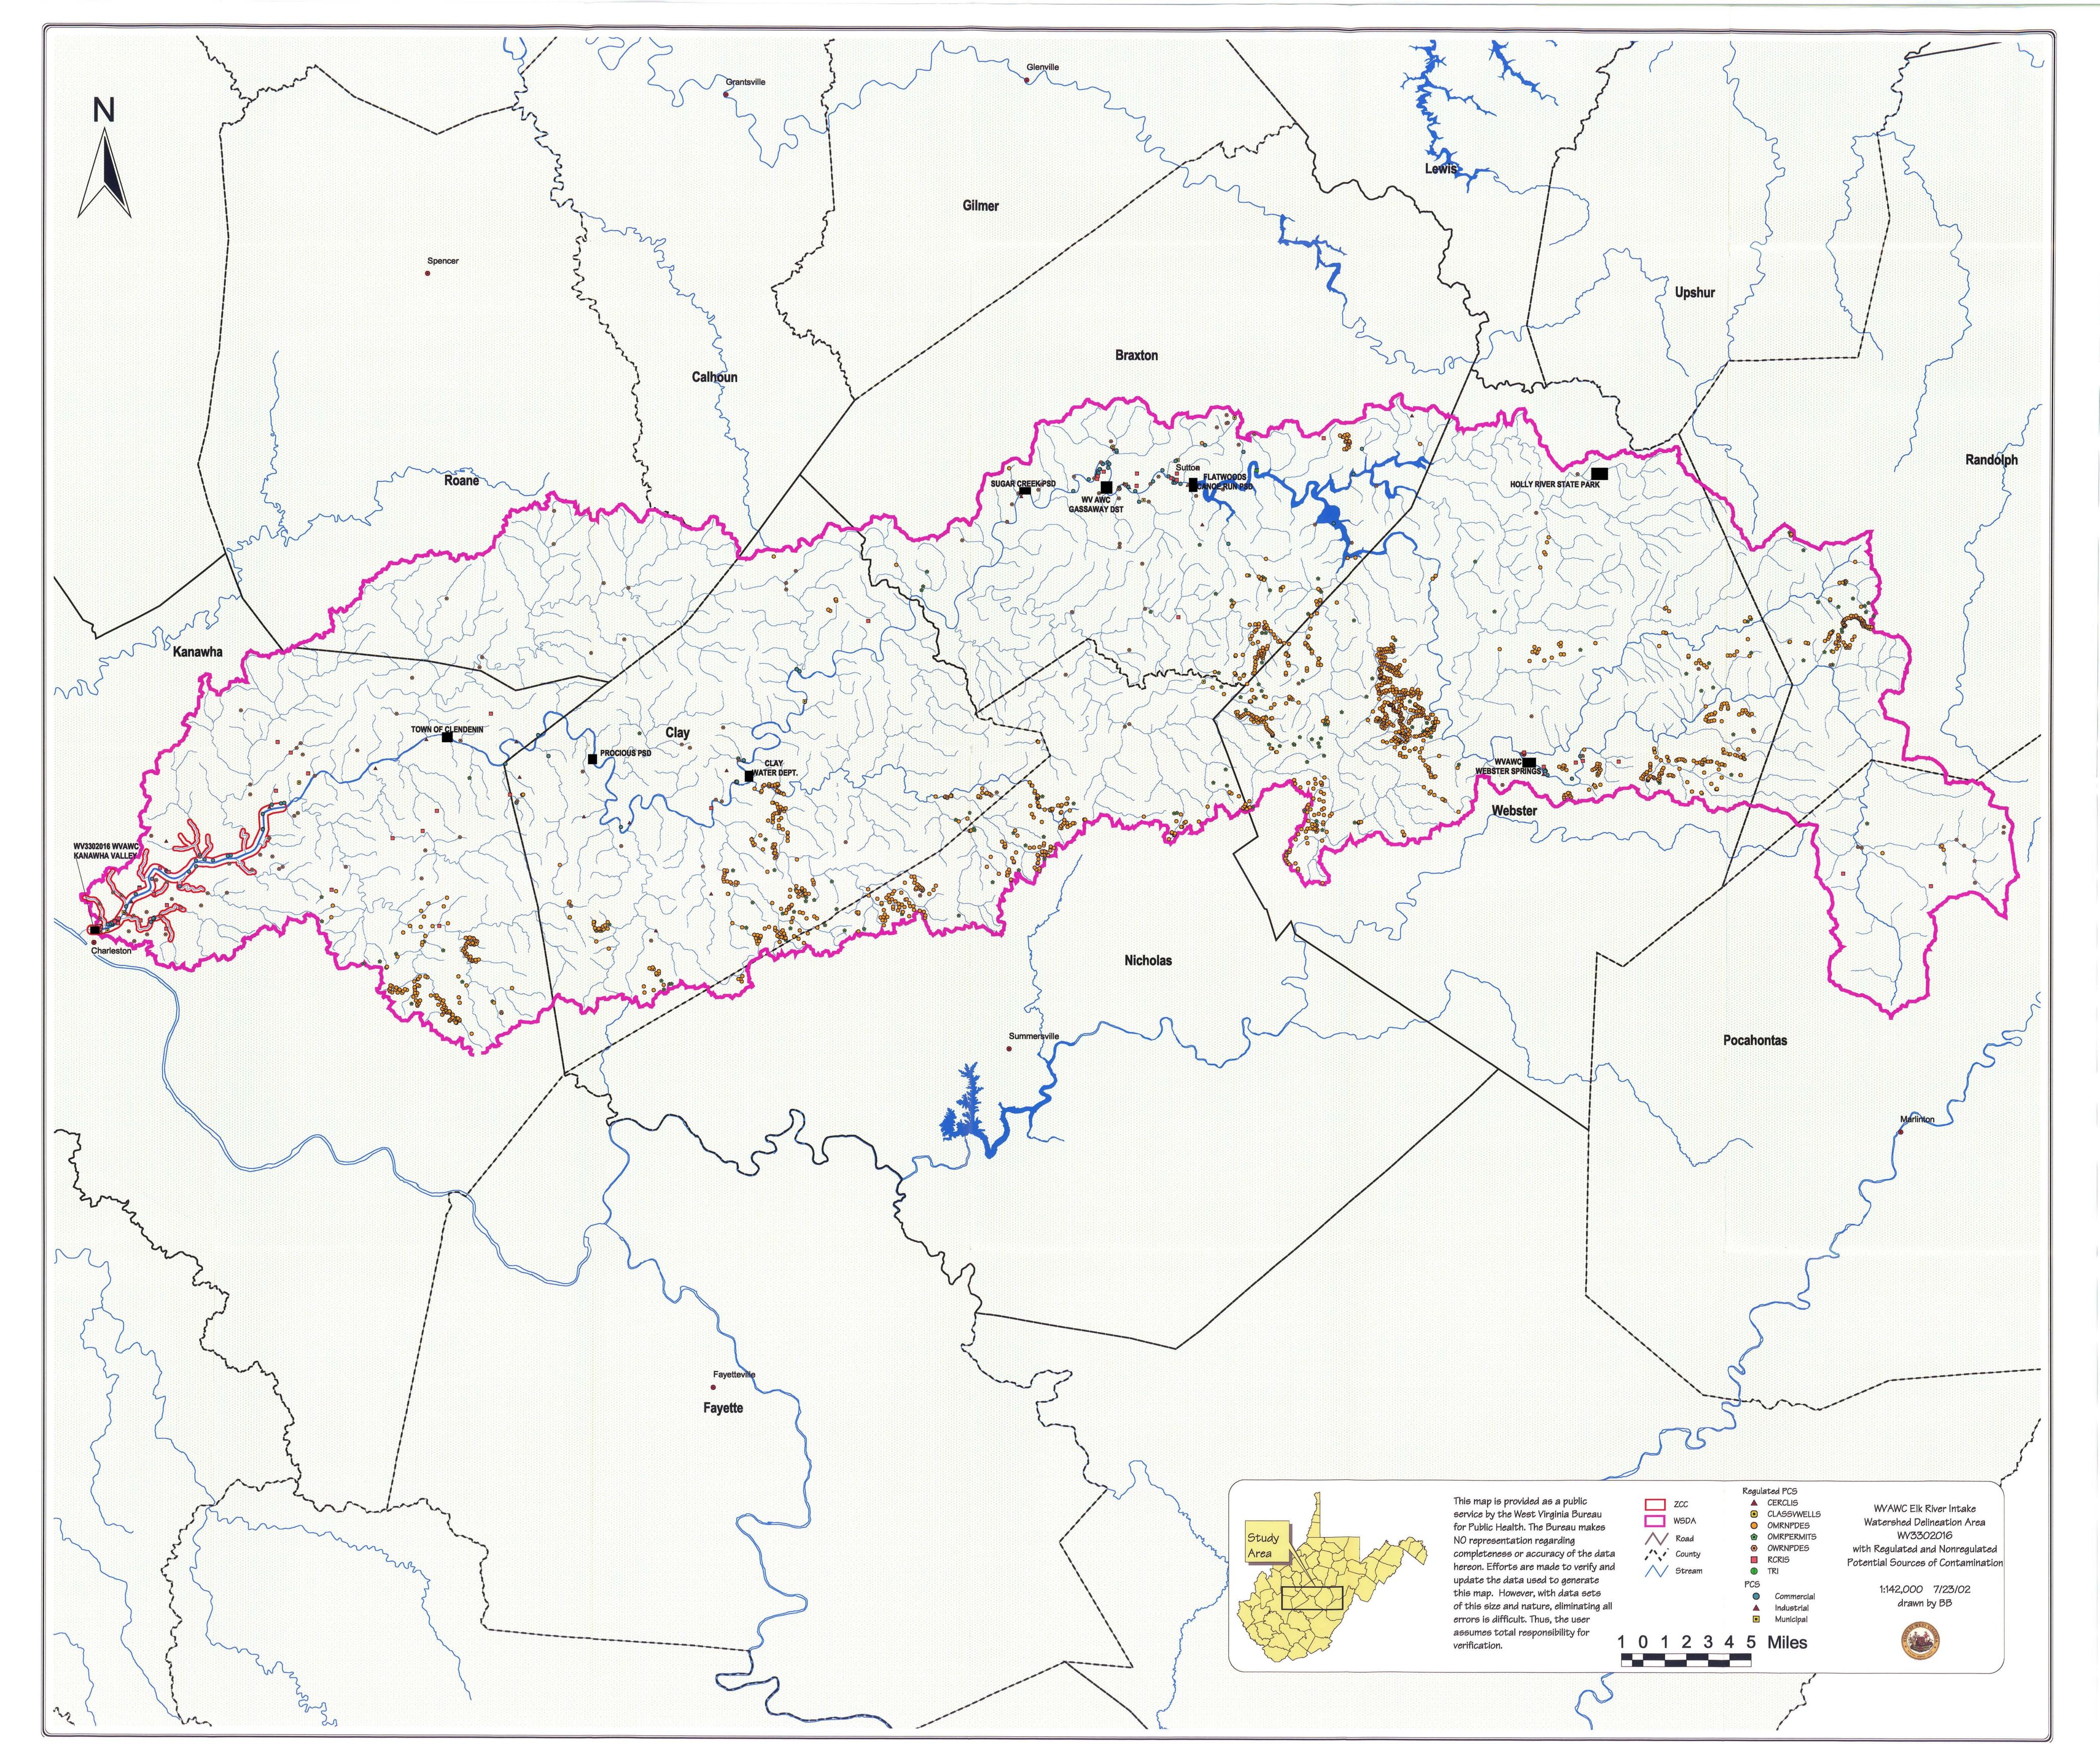

#### Watershed Delineation Area

The first type of delineation is the Watershed Delineation Area (WSDA). Figure 1 shows the extent of the WSDA, which covers approximately 1,527 square miles in the Elk River Watershed. The WSDA includes the entire watershed area upstream of the intake up to the boundary of the West Virginia state border, or a topographic boundary. The perimeter of the catchment area provides the water to the water supply intake.

#### · Zone of Critical Concern

The second type of delineation is the Zone of Critical Concern (ZCC). Figure 2 shows the ZCC area, which covers approximately 5,969 acres. The ZCC is a corridor along streams within the WSDA area that warrants a more detailed inventory and management due to its proximity to the surface intake and to the susceptibility to potential contaminants. The ZCC is calculated using a mathematical model that accounts for stream flows, gradient, and area topography. The length of the ZCC is based on a five hour time of travel. The ZCC width is 1000 feet from each bank of the principal stream and 500 feet from each bank of the tributaries draining into the principal stream.